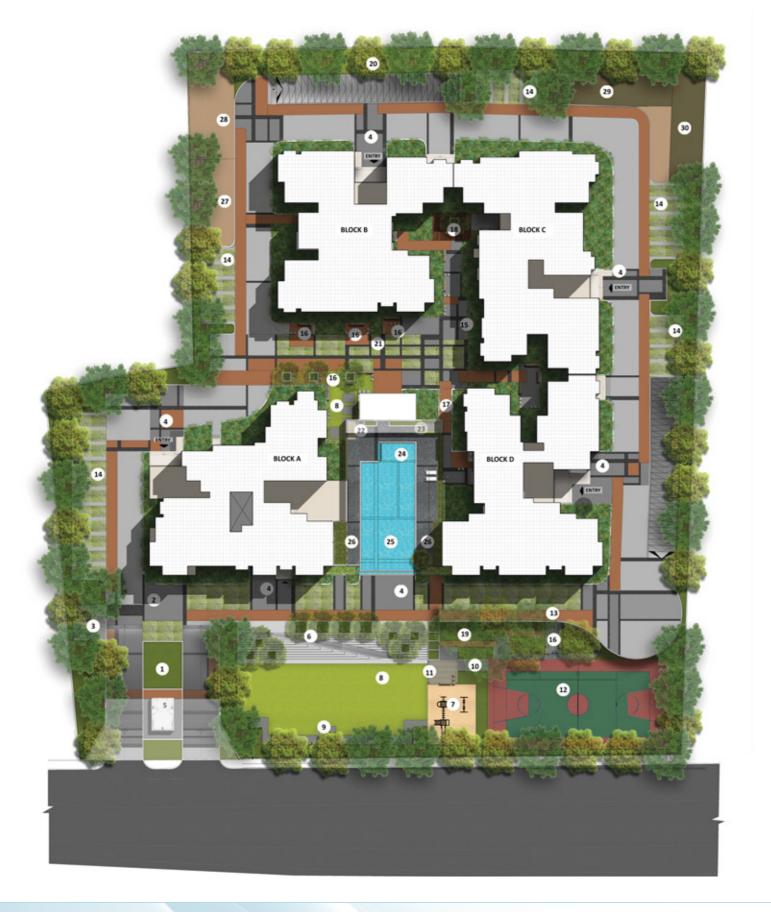

## Masterplan

## **LEGEND**

1.ENTRANCE PLAZA

2.ARRIVAL PLAZA

3.TAXI DROP OFF/PICK UP

4.ENTRY TO TOWER AT GROUND FLOOR

5.SECURITY

6.STEPPED SEATING

7.KIDS PLAY AREA

8.OPEN LAWN WITH OUTDOOR 6.

9.PLANTING WITH SEATING PLATFORMS

10.CONNECT TO COURTS

11.GAZEBO

12.MULTIPURPOSE COURT

13.PATHWAY/JOGGING TRACK

14.SURFACE CAR PARKING

15.SENIOR CITIZEN COURT

**16.SEATING SPACES** 

17.PLAZA CONNECTS

18.MEDITATION SPACE

19.COMMUNITY GARDEN

20.PET PARK

21.CONGREGATIONAL PLAZA

22.CHANGE ROOMS ON TERRACE

23.OPEN SHOWERS ON TERRACE

24.KIDS POOL ON TERRACE

25.MAIN POOL ON TERRACE

26. POOL DECK

27.GAS BANK

28.OWC

29.TRANSFORMER YARD

30.DG YARD

## **Indoor Amenities:**

- Multipurpose Hall Billiards
- Table Tennis Gymnasium
- Swimming pool with kids pool and change rooms

## **Outdoor Amenities:**

- Kids Play Area Outdoor Tree Court
- Open Lawn Outdoor Gym
- Seating Platforms Multipurpose Court
- Senior Citizen Court Meditation Deck Pet Park
- Congregation Plaza Gazebo
- Entrance Plaza With Portal